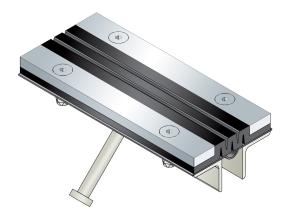

# **VA.8.110/0**

- high load-bearing capacity
- installation in site-mixed concrete

#### **APPLICATIONS**

parking decks, parking garages, underground garages, ramp crossings, pedestrian bridges, all industrial applications

substructure hot-dip galvanised steel and visible surface stainless steel V2A (V4A on request), EPDM expansion insert, Wolfin IB sealing membrane

#### **FORMED PARTS**

upstand, end piece, corner piece, T-piece, cross piece, floor-wall connections