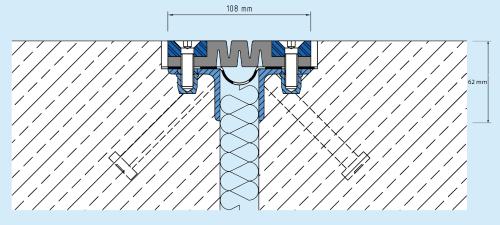

# **TECHNICAL DATA**

Movement horizontal: 35 mm (-15/+20 mm) Movement vertical: 20 mm (±10 mm)

Visible width: 108 mm Maximal joint width: 28 mm

Load rating: wheel load 5000 kg up

to Ø 150 mm, B = 100

Load rating trucks: 600 kN (DIN 1072) Load rating forklifts: 150 kN (DIN 1055-3)

# **DESIGNS**

ARTICLE NO. **PROFILE HEIGHT (h)** 

VA.8.110/0 62 mm

Subject to technical change without notice.