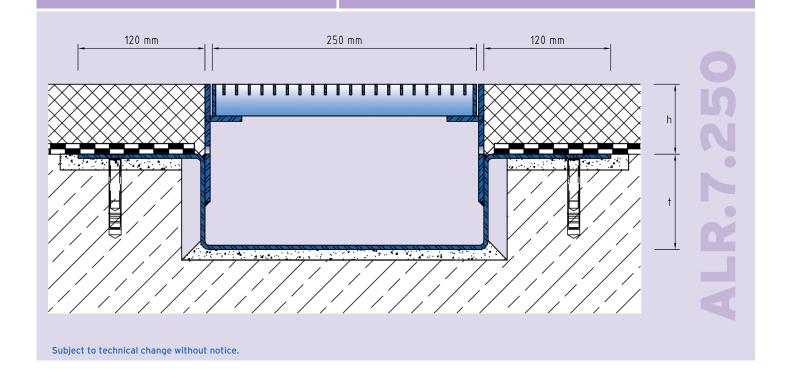

# ALR.7.250/..

- high load-bearing capacity
- with adhering flange

## **TECHNICAL DATA**

Material thickness adhering flange: 4 mm
Material thickness vertical base: 5 mm
Supply length: 3 mtr
Steel grating width: 250 mm

### **DESIGNS**

**ARTICLE NO. CHANNEL HEIGHT** (h)

ALR.7.250/51 51 mm ALR.7.250/66 66 mm ALR.7.250/86 86 mm

Special heights on request.