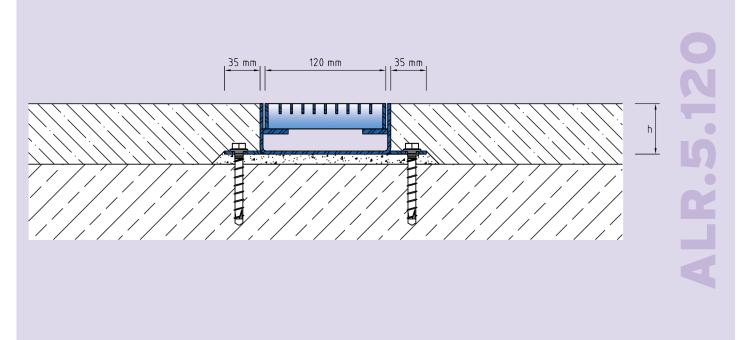

# TECHNICAL DATA

Material/sheet thickness: 3 mm
Supply length: 3 mtr
Steel grating width: 120 mm

# **DESIGNS**

ARTICLE NO. CHANNEL HEIGHT (h) RECESS (BxT)

ALR.5.120/50 50 mm 240 x 60 mm

ALR.5.120/60 60 mm 240 x 70 mm

Subject to technical change without notice.